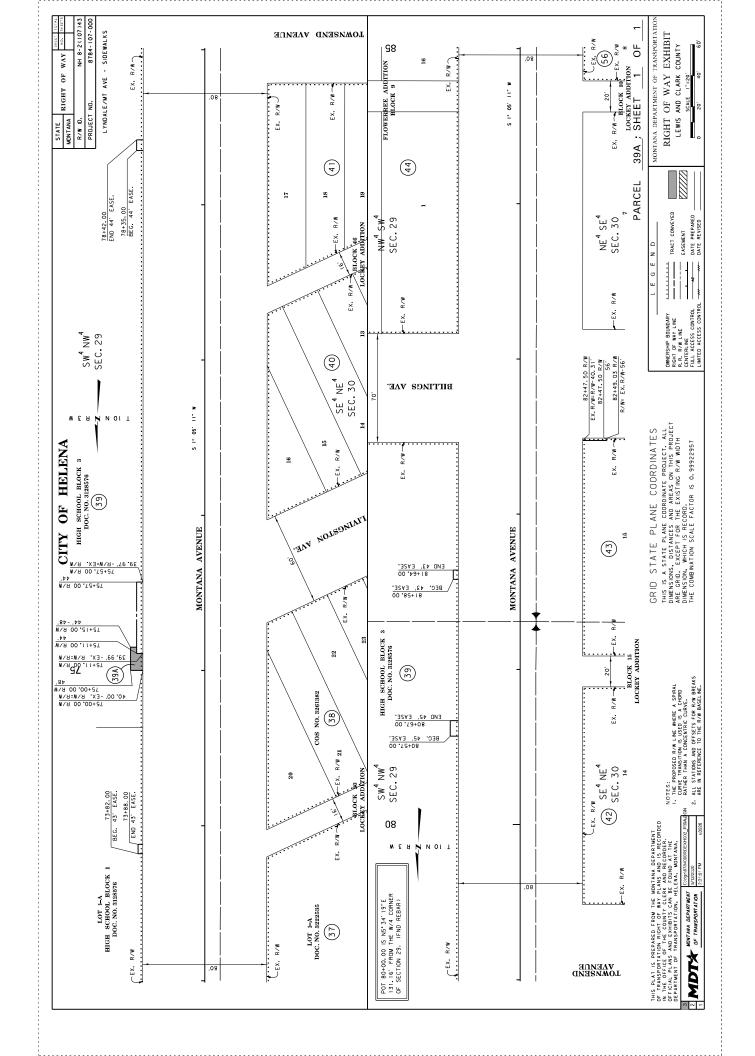

**R/W Project ID:** NH 8-2(107)43

Uniform Project No.: 8784-107

| Parcel | From Station | To Station | QtrQtr, Tract, COS #, Etc.                | Section | Township | Range |
|--------|--------------|------------|-------------------------------------------|---------|----------|-------|
| 39A    | 75+00 LT     | 75+15 LT   | A tract of land in High School Block 3 of | 29      | 10N      | 3W    |
|        |              |            | COS 3128576                               |         |          |       |

#### State of Montana Department of Transportation

Right-of-Way Bureau 2701 Prospect Avenue PO Box 201001 Helena, MT 59620-1001

R/W ID.:NH 8-2(107)43Parcel No.: 39ACounty: Lewis and ClarkDesignation:Lyndale/Mt Ave – SidewalksProject No.:8484-107-000

Helena School District #1 55 South Rodney Street Helena, MT 59601

does hereby grant, bargain, sell and convey to the Montana Department of Transportation the following-described real property:

Parcel No. 39A on Montana Department of Transportation Project NH 8-2(107)43, as shown on the Right-of-Way plan for said project recorded in the office of the County Clerk and Recorder of Lewis and Clark County, Montana. Said parcel is also described as a tract of land In High School Block 3 of the Certificate of Survey filed under Document Number 3128576 situated in the SW1/4NW1/4 of Section 29, Township 10 North, Range 3 West, P.M.,M., Lewis and Clark County, Montana, as shown by the shaded area on the plat, consisting of 1 sheet, attached hereto and made a part hereof, containing an area of 104 sq. ft. more or less.