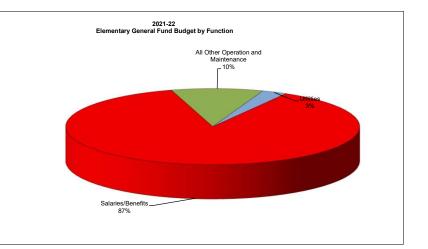

#### **B.** Budget To Actual Reports

The committee moved on to review the Budget to Actual Reports. The committee first reviewed and discussed the financial report for the Elementary General Fund. Ms. Mickelson discussed educator salaries, substitute para salaries, and craft benefits. The committee then reviewed the financial report for the High School General Fund. The committee discussed the ESSER fund, technical salaries, sick leave, retirements, and budget transfers. They also reviewed the percentage budget amount that was left over in the High School General Fund and the Elementary General Fund. There is 7.2% left in the budget for the Elementary General Fund, and 16.8% left in the budget for the High School General Fund.