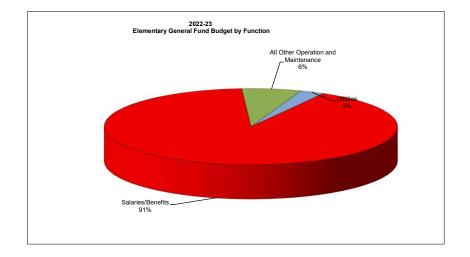

#### B. Budget to Actual Reports

Mrs. Mickelson, Business Manager and District Clerk, reviewed the budget to actual reports for the elementary general fund and high school general fund with the committee and discussed paraprofessional salaries in the elementary and the high school, and administrative and professional salaries in the high school. The committee also discussed utility costs, the budget shortfall, and the upcoming items for action at the full board meeting including the approval and ratification of the HPS-HEA Para Educator Collective Bargaining Agreement for 2022-2023 and the approval and ratification of the HPS-Craft Council (Plumbers, Pipefitters, and Mechanic) Collective Bargaining Agreement for 2022-2023. Mrs. Mickelson also discussed the superintendent's contingency budget and termination pay. The committee concluded by discussing the timing of levy elections, and which levies they would potentially run.