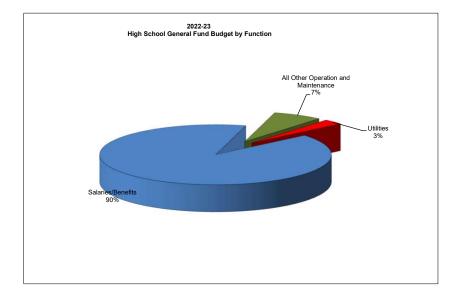

#### B. Budget to Actual Reports

Mrs. Mickelson, Business Manager and District Clerk, reviewed the budget to actual reports for the elementary general fund and high school general fund with the committee and discussed paraprofessional salaries in the elementary and the high school, and administrative and professional salaries in the high school. The committee also discussed utility costs, the budget shortfall, and the upcoming items for action at the full board meeting including the approval and ratification of the HPS-HEA Para Educator Collective Bargaining Agreement for 2022-2023 and the approval and ratification of the HPS-Craft Council (Plumbers, Pipefitters, and Mechanic) Collective Bargaining Agreement for 2022-2023. Mrs. Mickelson also discussed the superintendent's contingency budget and termination pay. The committee concluded by discussing the timing of levy elections, and which levies they would potentially run.