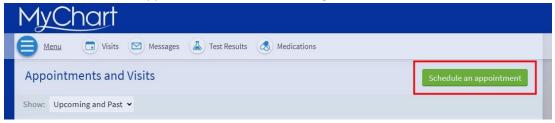

## Wellness Screening Appointment Scheduling In MyChart

1.) Log into MyChart or create an account by clicking this link: <a href="https://mychart.sclhealth.org/CCMyChart/signup">https://mychart.sclhealth.org/CCMyChart/signup</a>

7.) Select your appointment day and time based off the location you prefer.

Call Wellness Services at 444-2128 or email wellness@sphealth.org with any questions.