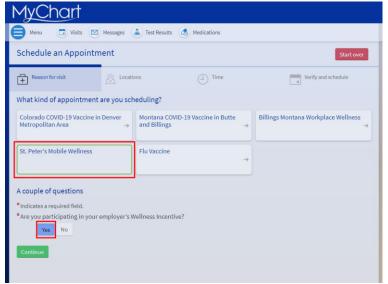

## Wellness Screening Appointment Scheduling In MyChart

1.) Log into MyChart or create an account by clicking this link: <a href="https://mychart.sclhealth.org/CCMyChart/signup">https://mychart.sclhealth.org/CCMyChart/signup</a>

7.) Select your appointment day and time based off the location you prefer.

Call Wellness Services at 444-2128 or email wellness@sphealth.org with any questions.