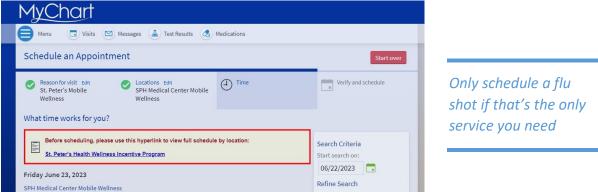

## Wellness Screening Appointment Scheduling In MyChart

1.) Log into MyChart or create an account by clicking this link: <a href="https://mychart.sclhealth.org/CCMyChart/signup">https://mychart.sclhealth.org/CCMyChart/signup</a>

7.) Select your appointment day and time based off the location you prefer.

Call Wellness Services at 444-2128 or email wellness@sphealth.org with any questions.