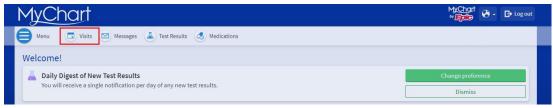

## Wellness Screening Appointment Scheduling In MyChart

1.) Log into MyChart or create an account by clicking this link: <a href="https://mychart.sclhealth.org/CCMyChart/signup">https://mychart.sclhealth.org/CCMyChart/signup</a>

7.) Select your appointment day and time based off the location you prefer.

Call Wellness Services at 444-2128 or email wellness@sphealth.org with any questions.