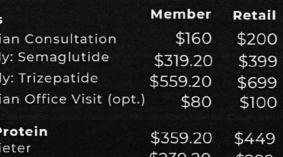

# WEIGHT LOSS SERVICES

| GLP-1's                                             | Member               | Retail         |
|-----------------------------------------------------|----------------------|----------------|
| Physician Consultation                              | \$160                | \$200          |
| Monthly: Semaglutide                                | \$319.20             | \$399          |
| Monthly: Trizepatide                                | \$559.20             | \$699          |
| Physician Office Visit (opt.)                       | \$80                 | \$100          |
| <b>Ideal Protein</b> New Dieter Dieter Reactivation | \$359.20<br>\$239.20 | \$449<br>\$299 |