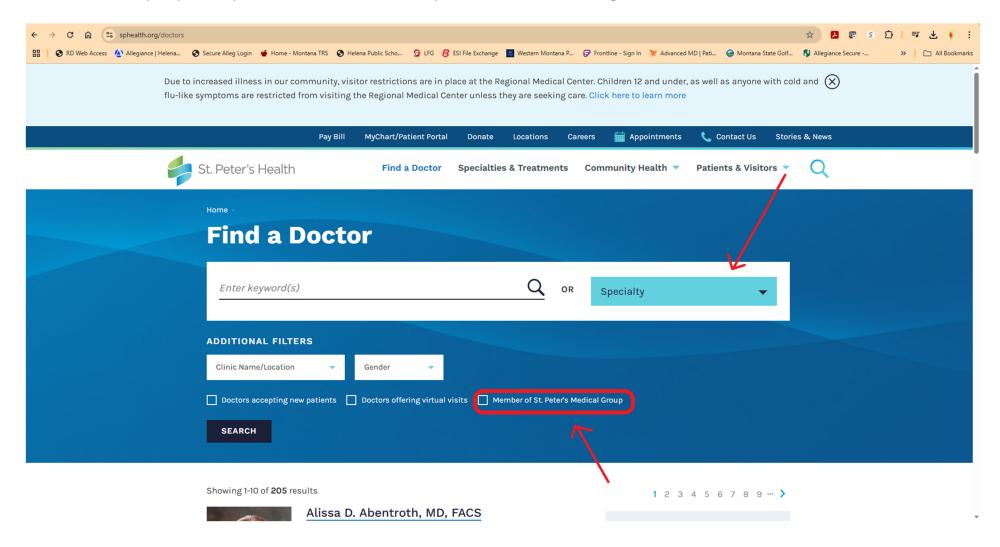

It is very important that you click on the "**Member of St. Peter's Medical Group**" check box for Tier 1 Providers. You can then sort by "Specialty" to look for a Doctor/Physician in certain categories.

Once you find a Tier 1 Provider, to ensure they are a Tier 1 you can call the Doctor/Physician's office to verify that they are a member of the St. Peter's Medical Group and use St. Peter's TIN (Tax ID #). You do not need to know the TIN, but they should be able to tell you "yes" they submit claims under the St. Peter's TIN. You can always call Allegiance (855-999-8878) and verify with them if that provider is a Tier 1 as well.