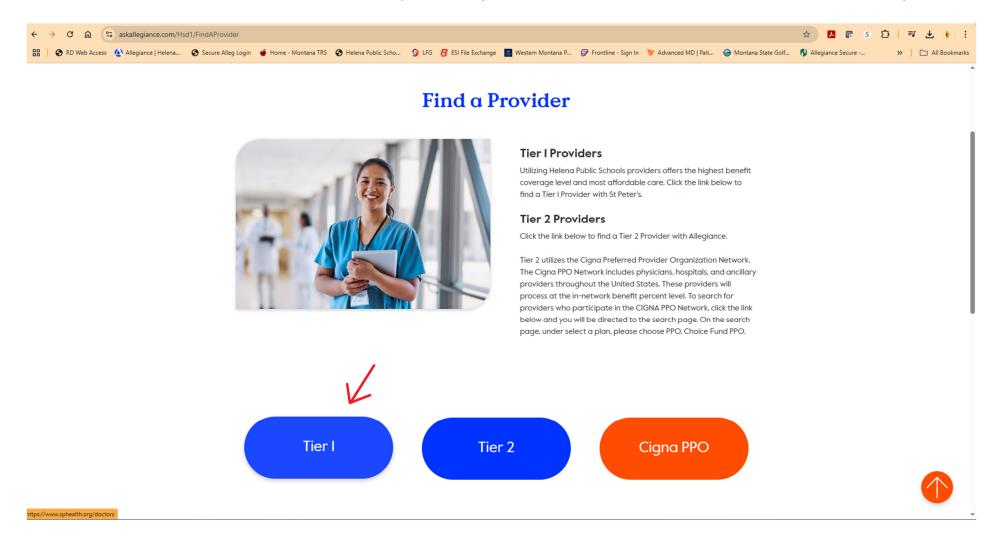

## **HOW TO FIND A ST. PETER'S TIER 1 PROVIDER**

Go to the www.askallegiance.com/hsd1 website and click on "Find a Provider":

You will need to click on "Tier 1" for St. Peter's providers (please note it takes you to the St. Peter's maintained website):