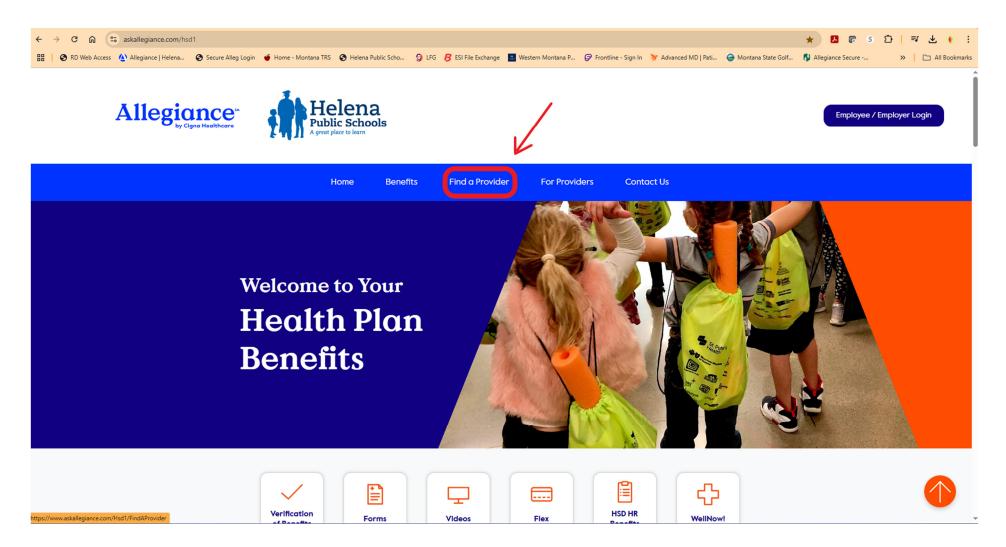

## **HOW TO FIND A ST. PETER'S TIER 1 PROVIDER**

Go to the www.askallegiance.com/hsd1 website and click on "Find a Provider":

You will need to click on "Tier 1" for St. Peter's providers (please note it takes you to the St. Peter's maintained website):